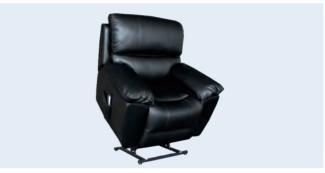

and reclining mechanism independent
- Lift chair reclines to almost flat
- Soft padded cushioning on arms and headrest for added comfort

## **PRODUCT DETAILS**

| Size Classification              | Extra Large |
|----------------------------------|-------------|
| Weight Capacity                  | 185kg       |
| Total Chair Height               | 1070mm      |
| Total Chair Width                | 1150mm      |
| Seat Depth                       | 1140mm      |
| Chair in Full Recline            | 1820mm      |
| (lying flat & footrest extended) |             |

### **WARRANTY\***

| Frame                     | 10 Years |
|---------------------------|----------|
| Foam                      | 5 Years  |
| Mechanism                 | 5 Years  |
| Power/Electrics and Cover | 2 Years  |





- Four button hand control with home button
- Battery back up in case of power failure (2 x 9V batteries)
- Available as a manual recliner and 3-seater lounge







#### CONSTRUCTION

Structural Frame: Pine | Plywood

Seating Support: S Springs with webbing

Base: Metal mechanism

### RECLINE FUNCTIONALITY



#### **CUSTOMISE YOUR LIFT CHAIR**

Colour may vary from picture. Please refer to physical colour swatch.

WARWICK FABRIC LEATHER



Manisa Fossil



Manisa Thunder



Black



Dark Grey



Taupe



Sustainable Harvested



Fabric Timber Upholstered



Springs



Ready Assemble