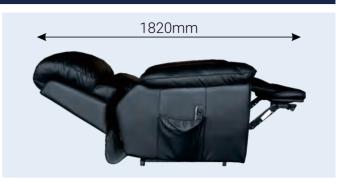

## **PRODUCT DETAILS**

| Size Classification              | Extra Large |
|----------------------------------|-------------|
| Weight Capacity                  | 185kg       |
| Total Chair Height               | 1070mm      |
| Total Chair Width                | 1150mm      |
| Seat Depth                       | 1140mm      |
| Chair in Full Recline            | 1820mm      |
| (lying flat & footrest extended) |             |