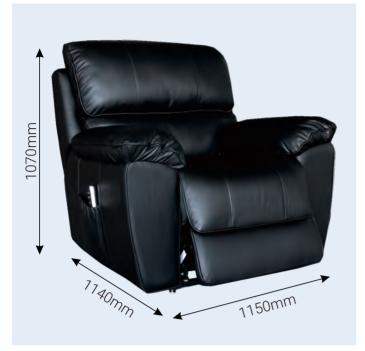

## **PRODUCT DETAILS**

| Size Classification              | Extra Large |
|----------------------------------|-------------|
| Weight Capacity                  | 185kg       |
| Total Chair Height               | 1070mm      |
| Total Chair Width                | 1150mm      |
| Seat Depth                       | 1140mm      |
| Chair in Full Recline            | 1820mm      |
| (lying flat & footrest extended) |             |