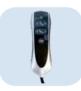

- Four button hand control with home button
- Battery back up in case of power failure (2 x 9V batteries)
- Available as a manual recliner and 3-seater lounge