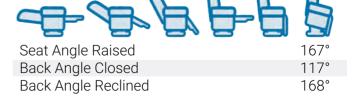

|
| Total Chair Height               | 1070mm      |
| Total Chair Width                | 1150mm      |
| Seat Depth                       | 1140mm      |
| Chair in Full Recline            | 1820mm      |
| (lying flat & footrest extended) |             |

### **WARRANTY\***

| Frame                     | 10 Years |
|---------------------------|----------|
| Foam                      | 5 Years  |
| Mechanism                 | 5 Years  |
| Power/Electrics and Cover | 2 Years  |





- Four button hand control with home button
- Battery back up in case of power failure (2 x 9V batteries)
- Available as a manual recliner and 3-seater lounge







#### CONSTRUCTION

Structural Frame: Pine | Plywood

Seating Support: S Springs with webbing

Base: Metal mechanism

### RECLINE FUNCTIONALITY



#### **CUSTOMISE YOUR LIFT CHAIR**

Colour may vary from picture. Please refer to physical colour swatch.

WARWICK FABRIC LEATHER



Manisa Fossil



Manisa Thunder



Black



Dark Grey



Taupe



Sustainable Harvested



Fabric Timber Upholstered



Springs



Ready Assemble