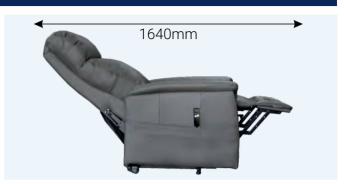

#### **PRODUCT DETAILS**

| Size Classification              | Extra Small |
|----------------------------------|-------------|
| Weight Capacity                  | 115kg       |
| Total Chair Height               | 1090mm      |
| Total Chair Width                | 700mm       |
| Seat Depth                       | 820mm       |
| Chair in Full Recline            | 1640mm      |
| (lying flat & footrest extended) |             |