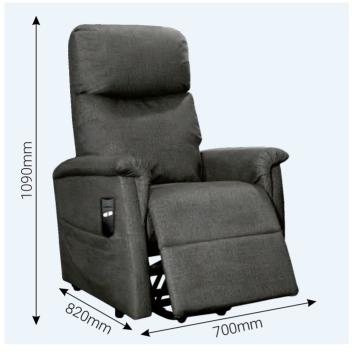

#### **PRODUCT DETAILS**

| Size Classification              | Extra Small |
|----------------------------------|-------------|
| Weight Capacity                  | 115kg       |
| Total Chair Height               | 1090mm      |
| Total Chair Width                | 700mm       |
| Seat Depth                       | 820mm       |
| Chair in Full Recline            | 1640mm      |
| (lying flat & footrest extended) |             |