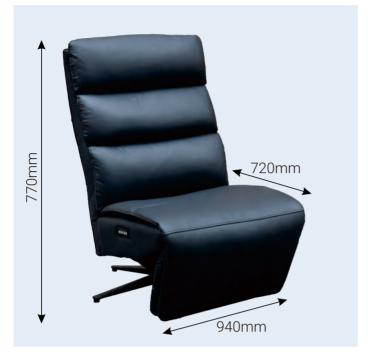

#### **PRODUCT DETAILS**

| Size Classification              | Medium |
|----------------------------------|--------|
| Weight Capacity                  | 125kg  |
| Total Chair Height               | 770mm  |
| Total Chair Width                | 940mm  |
| Seat Depth                       | 720mm  |
| Chair in Full Recline            | 1760mm |
| (lying flat & footrest extended) |        |