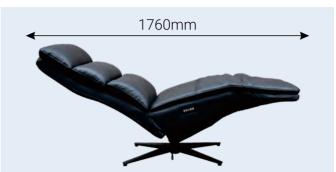

#### **PRODUCT DETAILS**

| Size Classification              | Medium |
|----------------------------------|--------|
| Weight Capacity                  | 125kg  |
| Total Chair Height               | 770mm  |
| Total Chair Width                | 940mm  |
| Seat Depth                       | 720mm  |
| Chair in Full Recline            | 1760mm |
| (lying flat & footrest extended) |        |