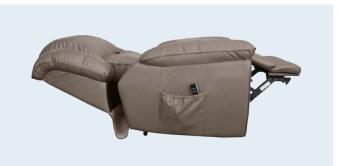

# **DUAL MOTOR LIFT CHAIR**

- Extra large size chair
- Dual motor
- Leg extension and reclining mechanism independent
- Lift chair reclines to almost flat
- Four button hand control with home button
- Soft padded cushioning on arms and headrest for added comfort
- Battery back up in case of power failure (2 x 9V batteries)
- Available as a manual recliner and 3-seater lounge

## **RECLINE FUNCTIONALITY**

| Seat Angle Raised   | 167° |
|---------------------|------|
| Back Angle Closed   | 117° |
| Back Angle Reclined | 168° |