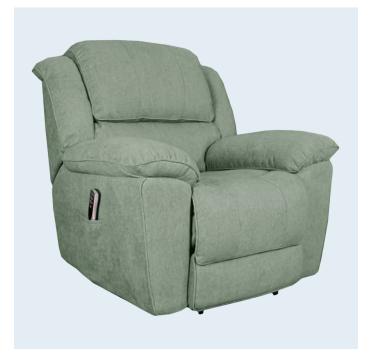

# **DUAL MOTOR LIFT CHAIR**

- Extra large size chair
- Dual motor
- Leg extension and reclining mechanism independent
- Lift chair reclines to almost flat
- Four button hand control with home button
- Soft padded cushioning on arms and headrest for added comfort
- Battery back up in case of power failure (2 x 9V batteries)
- Available as a manual recliner and 3-seater lounge

| Size Classification              | Extra Large |
|----------------------------------|-------------|
| Weight Capacity                  | 180kg       |
| Total Chair Height               | 1100mm      |
| Total Chair Width                | 1140mm      |
| Seat Depth                       | 500mm       |
| Chair in Full Recline            | 1820mm      |
| (lying flat & footrest extended) |             |