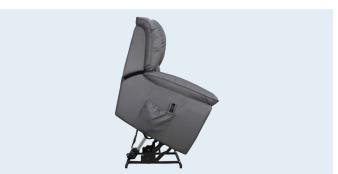

# **DUAL MOTOR LIFT CHAIR**

- Extra large size chair
- Dual motor
- Leg extension and reclining mechanism independent
- Lift chair reclines to almost flat
- Four button hand control with home button
- Soft padded cushioning on arms and headrest for added comfort
- Battery back up in case of power failure (2 x 9V batteries)
- Available as a manual recliner and 3-seater lounge

## **RECLINE FUNCTIONALITY**

| Seat Angle Raised   | 167° |
|---------------------|------|
| Back Angle Closed   | 117° |
| Back Angle Reclined | 168° |