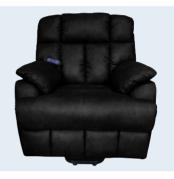

## **CUSTOMISE YOUR LIFT CHAIR**

Colour may vary from picture. Please refer to physical colour swatch.

# WARWICK FABRIC

Black

**LEATHER** 

Sustainable Harvested Fabric

Timber Upholstered

Assemble

Manisa Fossil Manisa Thunder

Grey