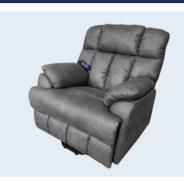

## **CUSTOMISE YOUR LIFT CHAIR**

Colour may vary from picture. Please refer to physical colour swatch.

# WARWICK FABRIC

Black

**LEATHER** 

Sustainable Harvested Fabric

Timber Upholstered

Assemble

Manisa Fossil Manisa Thunder

Grey