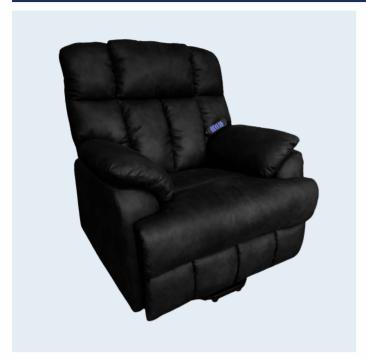

# **OAKLAND**

# **DUAL MOTOR LIFT CHAIR**

- Extra large size chair
- Dual motor
- Leg extension and reclining mechanism independent
- Lift chair reclines to almost flat

- Soft padded cushioning on arms and headrest for added comfort
- Four buttons hand control operation with home button

# **PRODUCT DETAILS**

| Size Classification              | Extra Large |
|----------------------------------|-------------|
| Weight Capacity                  | 185kg       |
| Total Chair Height               | 1050mm      |
| Total Chair Width                | 1040mm      |
| Seat Depth                       | 510mm       |
| Chair in Full Recline            | 1820mm      |
| (lying flat & footrest extended) |             |