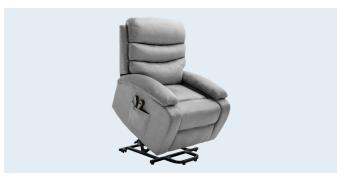

# **SINGLE MOTOR LIFT CHAIR**

Simple two buttons hand control operation

- Medium size chair
- Single motor
- Leg extension and reclining mechanism simultaneous
- Soft padded arms for added comfort

### **RECLINE FUNCTIONALITY**

| Seat Angle Raised   | 130° |
|---------------------|------|
| Back Angle Closed   | 105° |
| Back Angle Reclined | 140° |