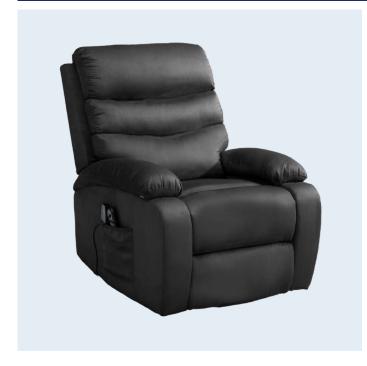

# **SINGLE MOTOR LIFT CHAIR**

Simple two buttons hand control operation

- Medium size chair
- Single motor
- Leg extension and reclining mechanism simultaneous
- Soft padded arms for added comfort

### **CUSTOMISE YOUR LIFT CHAIR**

Colour may vary from picture. Please refer to physical colour swatch.

WARWICK FABRIC

**LEATHER** 

Black

Sustainable Warwick Harvested

Manisa Fossil Manisa Thunder

Grey