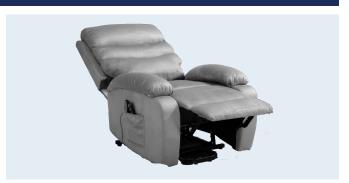

# **SINGLE MOTOR LIFT CHAIR**

Simple two buttons hand control operation

- Medium size chair
- Single motor
- Leg extension and reclining mechanism simultaneous
- Soft padded arms for added comfort

### **RECLINE FUNCTIONALITY**

| Seat Angle Raised   | 130° |
|---------------------|------|
| Back Angle Closed   | 105° |
| Back Angle Reclined | 140° |