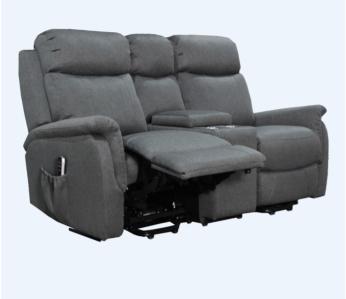

## LOVESEAT DUAL MOTOR LIFT CHAIR

- Medium size chair
- Dual motor
- Soft padded arms for added comfort

Four button hand control operation

**RECLINE FUNCTIONALITY** 

Colour may vary from picture. Please refer to physical colour swatch.

Black

BBBB

- Battery back up in case of power failure
- Leg extension and reclining mechanism independent