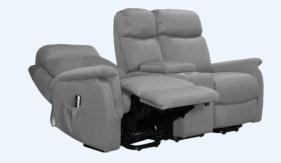

## LOVESEAT DUAL MOTOR LIFT CHAIR

- Medium size chair
- Dual motor
- Soft padded arms for added comfort

Four button hand control operation

**RECLINE FUNCTIONALITY** 

Colour may vary from picture. Please refer to physical colour swatch.

Black

BBBB

- Battery back up in case of power failure
- Leg extension and reclining mechanism independent