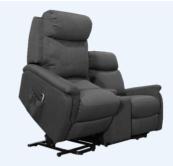

## LOVESEAT DUAL MOTOR LIFT CHAIR

- Medium size chair
- Dual motor
- Soft padded arms for added comfort

Four button hand control operation

**RECLINE FUNCTIONALITY** 

Colour may vary from picture. Please refer to physical colour swatch.

### LEATHER

Seat Angle Raised

Back Angle Closed

**Back Angle Reclined** 

MEDIUM

167°

117°

168°