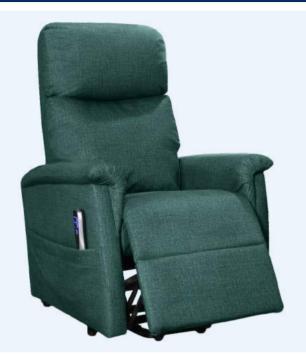

## SINGLE MOTOR LIFT CHAIR

- Etxra small size chair
- Single motor
- Firm arms for added support

- Leg extension and reclining mechanism independent
- Simple two button hand control operation
- Battery back up in case of power failure

| <b>PRODUCT DETAILS</b> | PRO | DUCT | DETA | ILS |
|------------------------|-----|------|------|-----|
|------------------------|-----|------|------|-----|

| Size Classification              | Extra Small |
|----------------------------------|-------------|
| Weight Capacity                  | 115kg       |
| Total Chair Height               | 1090mm      |
| Total Chair Width                | 700mm       |
| Seat Depth                       | 450mm       |
| Chair in Full Recline            | 1640mm      |
| (lying flat & footrest extended) |             |

# EXTRA SMALL