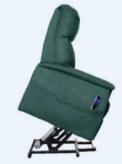

## SINGLE MOTOR LIFT CHAIR

- Etxra small size chair
- Single motor
- Firm arms for added support

- Leg extension and reclining mechanism independent
- Simple two button hand control operation
- Battery back up in case of power failure

# EXTRA SMALL