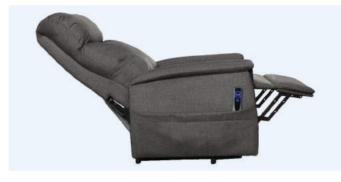

#### **RECLINE FUNCTIONALITY**

| Seat Angle Raised   | 167° |
|---------------------|------|
| Back Angle Closed   | 117° |
| Back Angle Reclined | 140° |