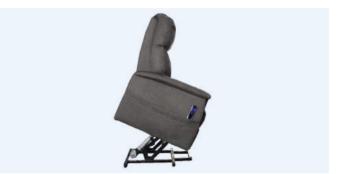

## DUAL MOTOR LIFT CHAIR

- Extra small size chair
- Dual motor
- Four button hand control operation with home button

- Leg extension and reclining mechanism independent
- Firm arms for added support
- Battery back up in case of power failure

### **RECLINE FUNCTIONALITY**

| Seat Angle Raised   | 167° |
|---------------------|------|
| Back Angle Closed   | 117° |
| Back Angle Reclined | 140° |