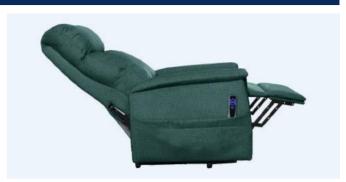

### **RECLINE FUNCTIONALITY**

| Seat Angle Raised   | 167° |
|---------------------|------|
| Back Angle Closed   | 117° |
| Back Angle Reclined | 140° |