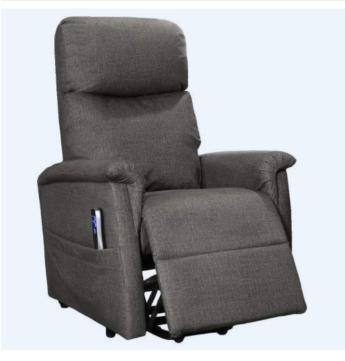

## DUAL MOTOR LIFT CHAIR

- Extra small size chair
- Dual motor
- Four button hand control operation with home button

- Leg extension and reclining mechanism independent
- Firm arms for added support
- Battery back up in case of power failure

### **PRODUCT DETAILS**

| Size Classification              | Extra Small |
|----------------------------------|-------------|
| Weight Capacity                  | 115kg       |
| Total Chair Height               | 1090mm      |
| Total Chair Width                | 700mm       |
| Seat Depth                       | 450mm       |
| Chair in Full Recline            | 1640mm      |
| (lying flat & footrest extended) |             |