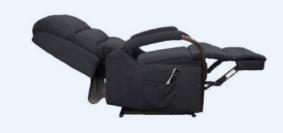

### **RECLINE FUNCTIONALITY**

| Seat Angle Raised   | 167° |
|---------------------|------|
| Back Angle Closed   | 117° |
| Back Angle Reclined | 168° |