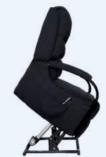

### **RECLINE FUNCTIONALITY**

| Seat Angle Raised   | 167° |
|---------------------|------|
| Back Angle Closed   | 117° |
| Back Angle Reclined | 168° |