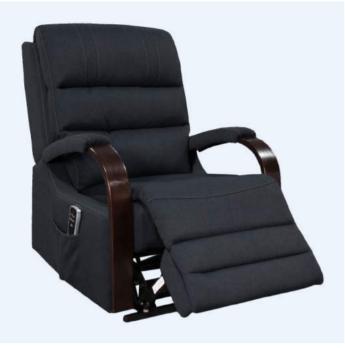

### **DUAL MOTOR LIFT CHAIR**

- Medium size chair
- Dual motor
- Soft padded arms for added comfort
- Leg extension and reclining mechanism independent
- Timber accent for added style
- Four button hand control operation
- Battery back up in case of power failure

### **PRODUCT DETAILS**

| Size Classification              | Medium |
|----------------------------------|--------|
| Weight Capacity                  | 125kg  |
| Total Chair Height               | 1080mm |
| Total Chair Width                | 770mm  |
| Seat Depth                       | 520mm  |
| Chair in Full Recline            | 1710mm |
| (lying flat & footrest extended) |        |