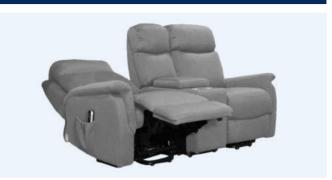

## LOVESEAT DUAL MOTOR LIFT CHAIR

- Medium size chair
- Dual motor
- Soft padded arms for added comfort

- Four button hand control operation
- Battery back up in case of power failure
- Leg extension and reclining mechanism independent

#### **RECLINE FUNCTIONALITY**

| Seat Angle Raised   | 167° |
|---------------------|------|
| Back Angle Closed   | 117° |
| Back Angle Reclined | 168° |