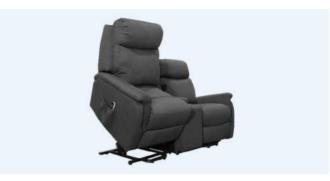

## LOVESEAT DUAL MOTOR LIFT CHAIR

- Medium size chair
- Dual motor
- Soft padded arms for added comfort

- Four button hand control operation
- Battery back up in case of power failure
- Leg extension and reclining mechanism independent