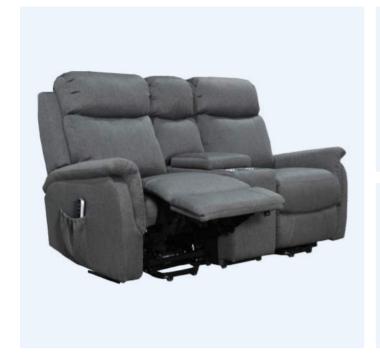

## LOVESEAT DUAL MOTOR LIFT CHAIR

- Medium size chair
- Dual motor
- Soft padded arms for added comfort

- Four button hand control operation
- Battery back up in case of power failure
- Leg extension and reclining mechanism independent

#### **PRODUCT DETAILS**

| Size Classification              | Medium |
|----------------------------------|--------|
| Weight Capacity                  | 125kg  |
| Total Chair Height               | 1090mm |
| Total Chair Width                | 1840mm |
| Seat Depth                       | 500mm  |
| Chair in Full Recline            | 1780mm |
| (lying flat & footrest extended) |        |