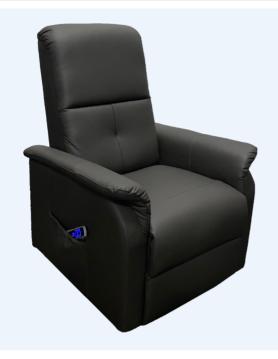

### **DUAL MOTOR LIFT CHAIR**

- Small/Medium size chair
- Dual motor
- 2 back castors for easy movement
- Leg extension and reclining mechanism independent
- Firm seating

SMALL

- Four button hand control operation
- Battery back up in case of power failure

### **PRODUCT DETAILS**

| Size Classification              | Small/Medium |
|----------------------------------|--------------|
| Weight Capacity                  | 145kg        |
| Total Chair Height               | 1100mm       |
| Total Chair Width                | 770mm        |
| Seat Depth                       | 500mm        |
| Chair in Full Recline            | 1630mm       |
| (lying flat & footrest extended) |              |