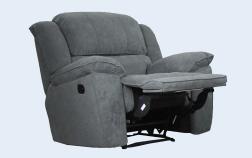

### **RECLINE FUNCTIONALITY**

| Seat Angle Raised   | -    |
|---------------------|------|
| Back Angle Closed   | 117° |
| Back Angle Reclined | 152° |

Colour may vary from picture. Please refer to physical colour swatch.