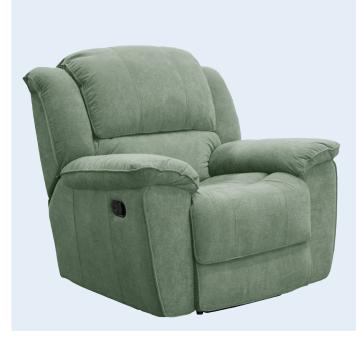

# TEXAS

## MANUAL RECLINER

- Extra large size chair
- Manual recliner with trigger action
- Soft padded cushioning on arms and headrest for added comfort
- Simple push back reclining mechanism
- Available as a dual motor lift chair and 3-seater lounge

#### **PRODUCT DETAILS**

| Size Classification              | Extra Large |
|----------------------------------|-------------|
| Weight Capacity                  | 145kg       |
| Total Chair Height               | 1100mm      |
| Total Chair Width                | 1140mm      |
| Seat Depth                       | 500mm       |
| Chair in Full Recline            | 1700mm      |
| (lying flat & footrest extended) |             |