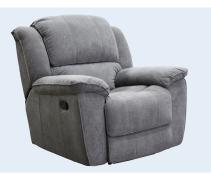

# TEXAS

## MANUAL RECLINER

- Extra large size chair
- Manual recliner with trigger action
- Soft padded cushioning on arms and headrest for added comfort
- Simple push back reclining mechanism
- Available as a dual motor lift chair and 3-seater lounge