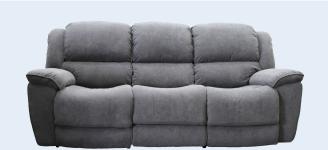

# 3 SEATER MANUAL RECLINER

- Extra large size lounge
- Two manual recliners with trigger action
- Soft padded cushioning on arms and headrest for added comfort
- Simple push back reclining mechanism
- Available as a manual recliner and dual motor lift chair
- Special order 2-seater