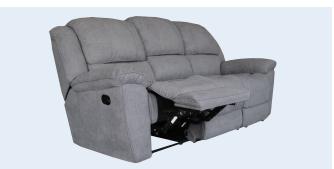

# 3 SEATER MANUAL RECLINER

- Extra large size lounge
- Two manual recliners with trigger action
- Soft padded cushioning on arms and headrest for added comfort
- Simple push back reclining mechanism
- Available as a manual recliner and dual motor lift chair
- Special order 2-seater

### **PRODUCT DETAILS**

| Size Classification              | Extra Large |
|----------------------------------|-------------|
| Weight Capacity                  | 145kg       |
| Total Chair Height               | 1100mm      |
| Total Chair Width                | 2240mm      |
| Seat Depth                       | 500mm       |
| Chair in Full Recline            | 1700mm      |
| (lying flat & footrest extended) |             |

#### **RECLINE FUNCTIONALITY**

| Seat Angle Raised   | -    |
|---------------------|------|
| Back Angle Closed   | 117° |
| Back Angle Reclined | 152° |