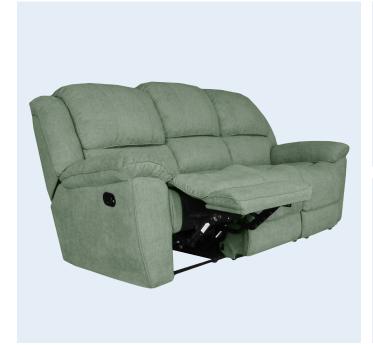

# 3 SEATER MANUAL RECLINER

- Extra large size lounge
- Two manual recliners with trigger action
- Soft padded cushioning on arms and headrest for added comfort
- Simple push back reclining mechanism
- Available as a manual recliner and dual motor lift chair
- Special order 2-seater

### **PRODUCT DETAILS**

| Size Classification              | Extra Large |
|----------------------------------|-------------|
| Weight Capacity                  | 145kg       |
| Total Chair Height               | 1100mm      |
| Total Chair Width                | 2240mm      |
| Seat Depth                       | 500mm       |
| Chair in Full Recline            | 1700mm      |
| (lying flat & footrest extended) |             |

#### **RECLINE FUNCTIONALITY**

| Seat Angle Raised   | -    |
|---------------------|------|
| Back Angle Closed   | 117° |
| Back Angle Reclined | 152° |