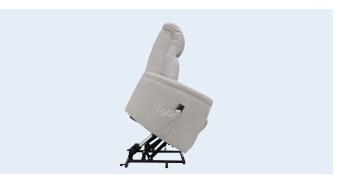

## **SINGLE MOTOR LIFT CHAIR**

- Small size chair
- Single motor
- Leg extension and reclining mechanism simultaneous
- Soft padded arms for added comfort

- Lower lumbar cushioning for extra support and comfort
- Simple two button hand control operation
- Battery back up in case of power failure

#### **RECLINE FUNCTIONALITY**

| Seat Angle Raised   | 155° |
|---------------------|------|
| Back Angle Closed   | 117° |
| Back Angle Reclined | 147° |