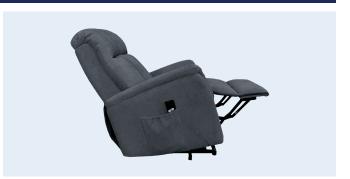

## **SINGLE MOTOR LIFT CHAIR**

- Small size chair
- Single motor
- Leg extension and reclining mechanism simultaneous
- Soft padded arms for added comfort

- Lower lumbar cushioning for extra support and comfort
- Simple two button hand control operation
- Battery back up in case of power failure

#### **RECLINE FUNCTIONALITY**

| Seat Angle Raised   | 155° |
|---------------------|------|
| Back Angle Closed   | 117° |
| Back Angle Reclined | 147° |