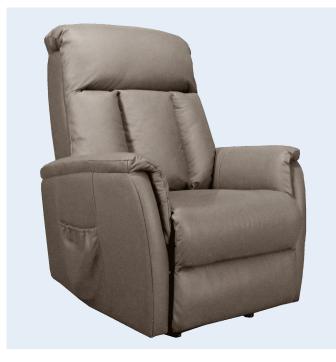

# **LYTLE**

## **SINGLE MOTOR LIFT CHAIR**

- Small size chair
- Single motor
- Leg extension and reclining mechanism simultaneous
- Soft padded arms for added comfort

- Lower lumbar cushioning for extra support and comfort
- Simple two button hand control operation
- Battery back up in case of power failure