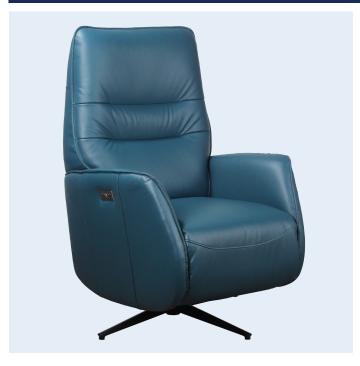

## **DUAL MOTOR LIFT CHAIR**

- Dual motor
- Swivel lift chair, 360 degree
- Wide seating
- Lock mechanism to stop swivel for safety when chair is lifting or reclining

- In-built hand controls with home button
- Added length in leg extension
- Adjustable headrest

Medium Weight Capacity 125kg Total Chair Height 870mm Total Chair Width 730mm Seat Depth 490mm Chair in Full Recline 1600mm (lying flat & footrest extended)