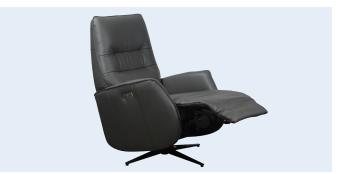

## **DUAL MOTOR LIFT CHAIR**

- Dual motor
- Swivel lift chair, 360 degree
- Wide seating
- Lock mechanism to stop swivel for safety when chair is lifting or reclining

- In-built hand controls with home button
- Added length in leg extension
- Adjustable headrest

Medium Weight Capacity 125kg Total Chair Height 870mm Total Chair Width 730mm Seat Depth 490mm Chair in Full Recline 1600mm (lying flat & footrest extended)