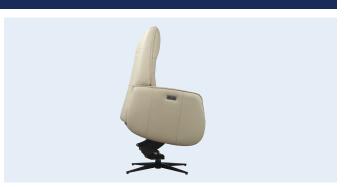

#### **RECLINE FUNCTIONALITY**

| Seat Angle Raised   | 165° |
|---------------------|------|
| Back Angle Closed   | 105° |
| Back Angle Reclined | 135° |