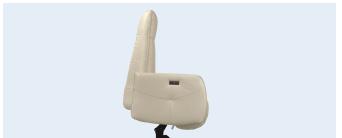

### **DUAL MOTOR LIFT CHAIR**

- Medium size chair
- Dual motor
- Swivel lift chair, 360 degree
- Lock mechanism to stop swivel for safety when chair is lifting or reclining
- In-built hand controls with home button
- Added length in leg extension
- Adjustable headrest

#### **RECLINE FUNCTIONALITY**

| Seat Angle Raised   | 170° |
|---------------------|------|
| Back Angle Closed   | 105° |
| Back Angle Reclined | 125° |