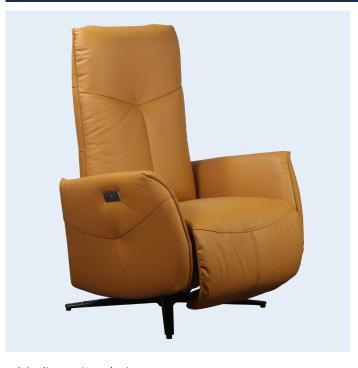

# **HAMMEL**

### **DUAL MOTOR LIFT CHAIR**

- Medium size chair
- Dual motor
- Swivel lift chair, 360 degree
- Lock mechanism to stop swivel for safety when chair is lifting or reclining
- In-built hand controls with home button
- Added length in leg extension
- Adjustable headrest

## **PRODUCT DETAILS**

| Size Classification              | Medium |
|----------------------------------|--------|
| Weight Capacity                  | 125kg  |
| Total Chair Height               | 820mm  |
| Total Chair Width                | 760mm  |
| Seat Depth                       | 490mm  |
| Chair in Full Recline            | 1500mm |
| (lying flat & footrest extended) |        |