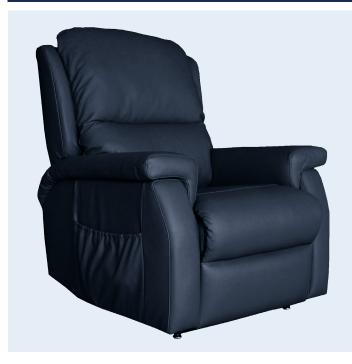

# **BROOKLYN**

## **DUAL MOTOR LIFT CHAIR**

- Dual motor
- Leg extension and reclining mechanism independent
- Lift chair reclines to almost flat

- Cushioned arms for added support and comfort
- Four button hand control with home button
- Battery back up in case of power failure

### **PRODUCT DETAILS**

| Size Classification              | Large  |
|----------------------------------|--------|
| Weight Capacity                  | 145kg  |
| Total Chair Height               | 1100mm |
| Total Chair Width                | 900mm  |
| Seat Depth                       | 500mm  |
| Chair in Full Recline            | 1820mm |
| (lying flat & footrest extended) |        |
|                                  |        |