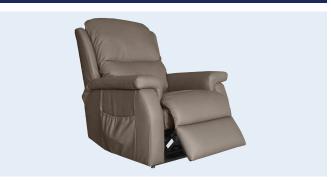

#### **CUSTOMISE YOUR LIFT CHAIR**

Colour may vary from picture. Please refer to physical colour swatch.

#### **LEATHER**

Dark Grey Taupe