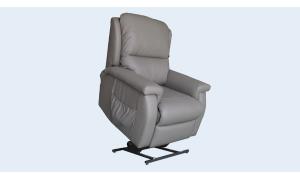

#### **CUSTOMISE YOUR LIFT CHAIR**

Colour may vary from picture. Please refer to physical colour swatch.

#### **LEATHER**

Dark Grey Taupe