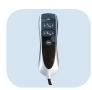

# **BALTIMORE**

## **DUAL MOTOR LIFT CHAIR**

- Large size chair
- Dual motor
- Leg extension and reclining mechanism independent
- Reclining mechanism lays approx. flat

- Solid arms for added support
- Classic armchair style
- Four button hand control with home button
- Battery back up in case of power failure