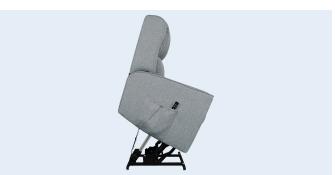

### **PRODUCT DETAILS**

| Size Classification              | Large  |
|----------------------------------|--------|
| Weight Capacity                  | 145kg  |
| Total Chair Height               | 1090mm |
| Total Chair Width                | 830mm  |
| Seat Depth                       | 500mm  |
| Chair in Full Recline            | 1820mm |
| (lying flat & footrest extended) |        |

#### **RECLINE FUNCTIONALITY**

| Seat Angle Raised   | 167° |
|---------------------|------|
| Back Angle Closed   | 117° |
| Back Angle Reclined | 168° |