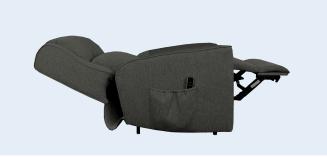

#### **RECLINE FUNCTIONALITY**

| Seat Angle Raised   | 167° |
|---------------------|------|
| Back Angle Closed   | 117° |
| Back Angle Reclined | 168° |