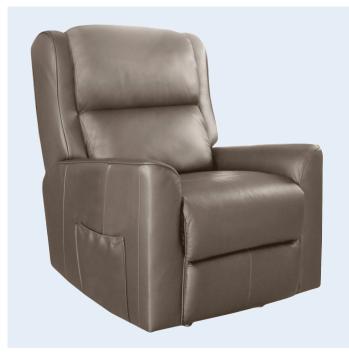

# **BALTIMORE**

## **DUAL MOTOR LIFT CHAIR**

- Large size chair
- Dual motor
- Leg extension and reclining mechanism independent
- Reclining mechanism lays approx. flat

- Solid arms for added support
- Classic armchair style
- Four button hand control with home button
- Battery back up in case of power failure

## LEATHER

Dark Grey

Taupe