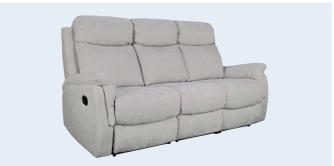

# 3 SEATER MANUAL RECLINER

- Medium size lounge
- Two manual recliners with trigger action
- Soft padded arms for added comfort
- Simple push back reclining mechanism
- Available as a manual recliner, single motor lift chair, and dual motor lift chair
- Special order 2-seater

# **PRODUCT DETAILS**

| Size Classification              | Medium |
|----------------------------------|--------|
| Weight Capacity                  | 125kg  |
| Total Chair Height               | 1070mm |
| Total Chair Width                | 1950mm |
| Seat Depth                       | 500mm  |
| Chair in Full Recline            | 1660mm |
| (lying flat & footrest extended) |        |

## **RECLINE FUNCTIONALITY**

| Seat Angle Raised   | -    |
|---------------------|------|
| Back Angle Closed   | 117° |
| Back Angle Reclined | 152° |