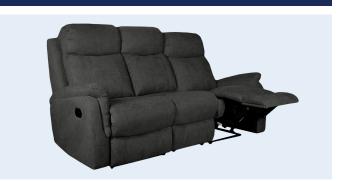

# 3 SEATER MANUAL RECLINER

- Medium size lounge
- Two manual recliners with trigger action
- Soft padded arms for added comfort
- Simple push back reclining mechanism
- Available as a manual recliner, single motor lift chair, and dual motor lift chair
- Special order 2-seater

# **PRODUCT DETAILS**

| Size Classification              | Medium |
|----------------------------------|--------|
| Weight Capacity                  | 125kg  |
| Total Chair Height               | 1070mm |
| Total Chair Width                | 1950mm |
| Seat Depth                       | 500mm  |
| Chair in Full Recline            | 1660mm |
| (lying flat & footrest extended) |        |

## **RECLINE FUNCTIONALITY**

| Seat Angle Raised   | -    |
|---------------------|------|
| Back Angle Closed   | 117° |
| Back Angle Reclined | 152° |