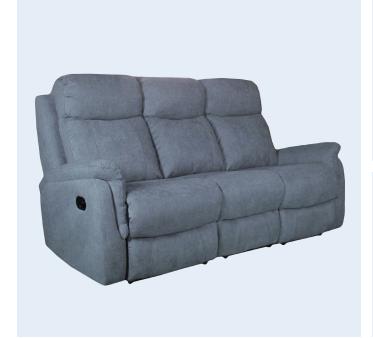

# 3 SEATER MANUAL RECLINER

- Medium size lounge
- Two manual recliners with trigger action
- Soft padded arms for added comfort
- Simple push back reclining mechanism
- Available as a manual recliner, single motor lift chair, and dual motor lift chair
- Special order 2-seater

# **PRODUCT DETAILS**

| Size Classification              | Medium |
|----------------------------------|--------|
| Weight Capacity                  | 125kg  |
| Total Chair Height               | 1070mm |
| Total Chair Width                | 1950mm |
| Seat Depth                       | 500mm  |
| Chair in Full Recline            | 1660mm |
| (lying flat & footrest extended) |        |

## **RECLINE FUNCTIONALITY**

| Seat Angle Raised   | -    |
|---------------------|------|
| Back Angle Closed   | 117° |
| Back Angle Reclined | 152° |