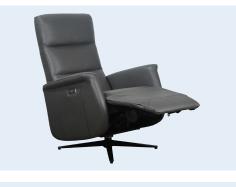

## **360°** SWIVEL LARGE **RECLINE FUNCTIONALITY**

| Seat Angle Raised   | 165° |
|---------------------|------|
| Back Angle Closed   | 105° |
| Back Angle Reclined | 135° |