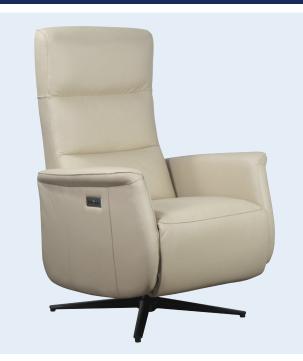

# **ALTON**

### **DUAL MOTOR LIFT CHAIR**

In-built hand controls

Adjustable headrest

Added length in leg extension

- Large size chair
- Dual motor
- Swivel lift chair, 360 degree
- Tall back
- Lock mechanism to stop swivel for safety when chair is lifting or reclining

#### **PRODUCT DETAILS**

| Size Classification              | Large  |
|----------------------------------|--------|
| Weight Capacity                  | 125kg  |
| Total Chair Height               | 990mm  |
| Total Chair Width                | 770mm  |
| Seat Depth                       | 500mm  |
| Chair in Full Recline            | 1650mm |
| (lying flat & footrest extended) |        |