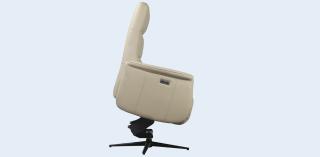

### **DUAL MOTOR LIFT CHAIR**

In-built hand controls

Adjustable headrest

Added length in leg extension

- Large size chair
- Dual motor
- Swivel lift chair, 360 degree
- Tall back
- Lock mechanism to stop swivel for safety when chair is lifting or reclining

#### **PRODUCT DETAILS**

| Size Classification              | Large  |
|----------------------------------|--------|
| Weight Capacity                  | 125kg  |
| Total Chair Height               | 990mm  |
| Total Chair Width                | 770mm  |
| Seat Depth                       | 500mm  |
| Chair in Full Recline            | 1650mm |
| (lying flat & footrest extended) |        |